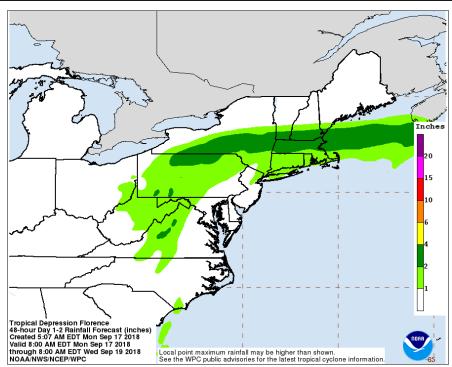

## Weather Prediction Center Information updated 17 September 2018 17:00

- Florence has been downgraded to a Tropical Depression.
- The depression is moving toward the northeast at 15 mph.
- Maximum sustained winds have decreased to near 25 mph with higher gusts over the mountains. Gradual weakening is expected as Florence moves farther inland.
- SW VA could experience an additional 1 to 2 inches of rain with locally higher amounts possible; rainfall amounts could produce flash flooding and an elevated risk for landslides.

## **NWS Key Messages**

- Significant, life-threatening rainfall and flash flooding expected today through this evening in SW VA.
- Some flooding has been reported along the New River. Flooding possible along the Dan and Roanoke Rivers. This flooding could last into Wednesday, with structures potentially inundated.
- Several tornado warnings have been issued throughout the Commonwealth. Reports of multiple tornadoes in Mecklenburg and the Greater Richmond Metro Area.
- Pockets of power outages are expected today with wind gusts 20-35 MPH in the higher elevations of SW VA.
- 511 in North Carolina is advising to not travel through the state due to flooding.