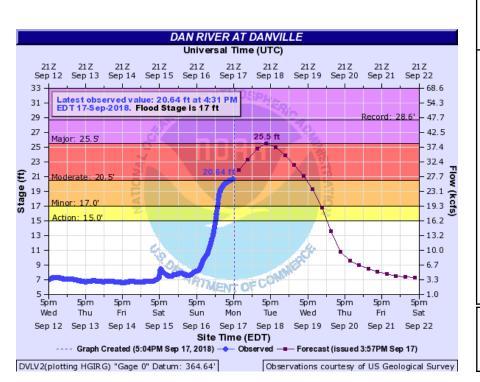

## **NWS Key Messages**

- Significant, life-threatening rainfall and flash flooding expected today through this evening in SW VA.
- Some flooding has been reported along the New River. Flooding possible along the Dan and Roanoke Rivers. This flooding could last into Wednesday, with structures potentially inundated.
- Several tornado warnings have been issued throughout the Commonwealth. Reports of multiple tornadoes in Mecklenburg and the Greater Richmond Metro Area.
- Pockets of power outages are expected today with wind gusts 20-35 MPH in the higher elevations of SW VA.
- 511 in North Carolina is advising to not travel through the state due to flooding.