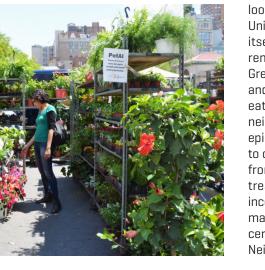

#### VISIT NYC'S LARGEST GREENMARKET

Since 1976, the Union Square Greenmarket has served as a local landmark as the first and largest farmer's market. Located on the plaza surrounding Union Square Park, local farmers, fishers and bakers sell what they grow, raise, catch and bake locally. The Greenmarket supports regional small family farmers by providing them with opportunities to sell their products to the public. Many of the restaurants in the Union Square neighborhood "sprouted up" here because of the proximity of the Greenmarket, and visitors reap the benefits. Rain or shine, the Greenmarket is open year round every Monday, Wednesday, Friday and Saturday from 8:00 am to 6:00 pm.