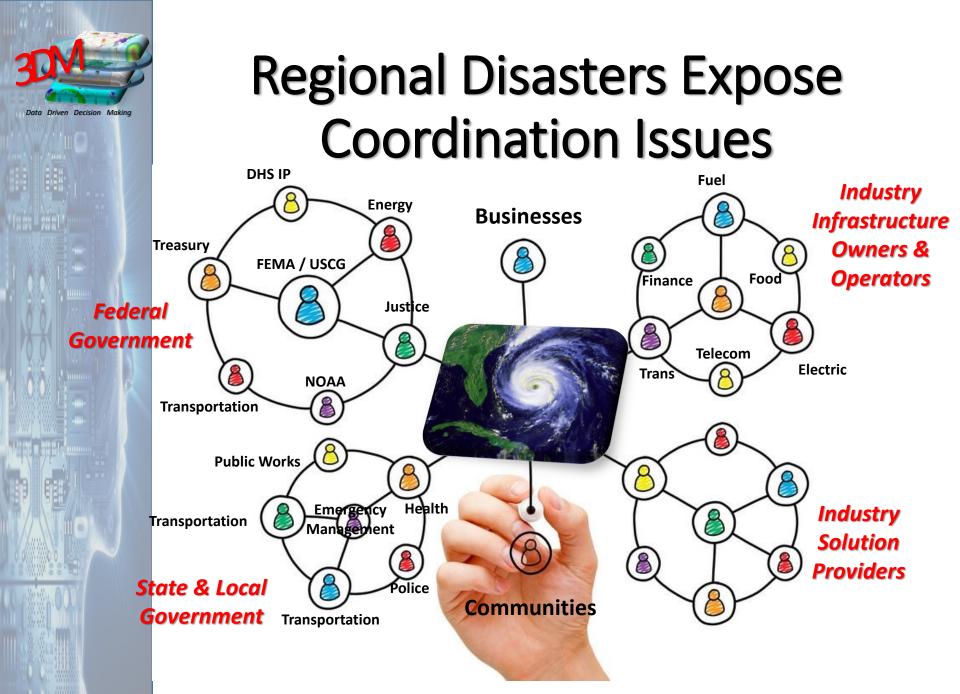

# Improving Resiliency w/Better Data





## Need for Better Data For Decision Makers



Data Driven Decision Making



### **3DM Initiative Process**

- Establish Work Group
- Leverage SISE Trust Framework & Philosophy
  - Simple, Operational Benefit, Results
- Develop Operational Use Cases
- Identify & Integrate Data Sets
  - Short, Mid and Long-Term Data Sets
- Leverage Technology Partners
- Test, Validate and Operationalize





## **Emergency Resource Library**

Data Sets To Support Decision Makers

|      | Currently Available                                             | In Development                                                               | Future