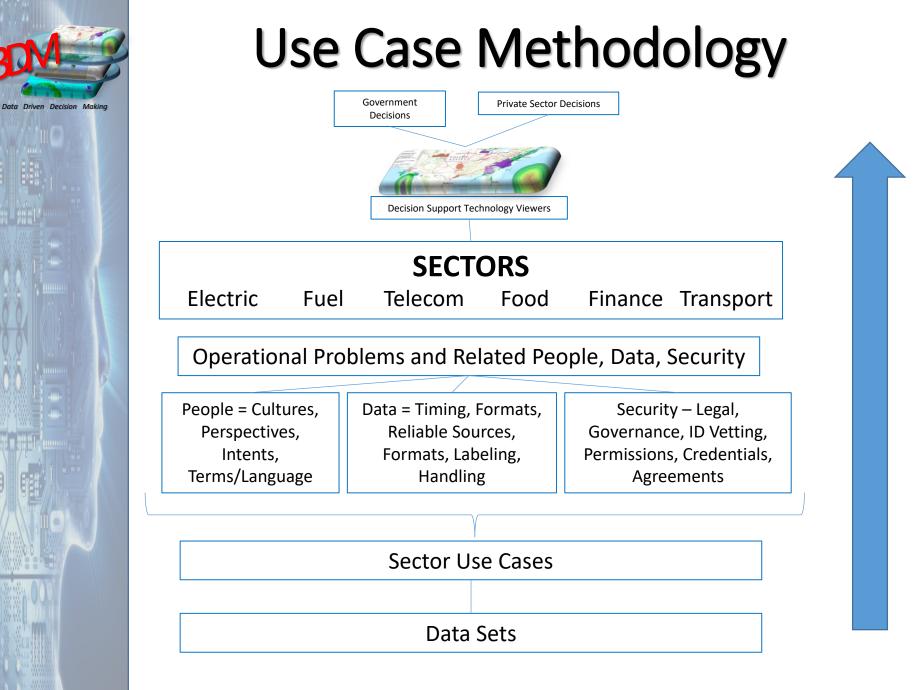

### **3DM Initiative Process**

- Establish Work Group
- Leverage SISE Trust Framework & Philosophy
  - Simple, Operational Benefit, Results
- Develop Operational Use Cases
- Identify & Integrate Data Sets
  - Short, Mid and Long-Term Data Sets
- Leverage Technology Partners
- Test, Validate and Operationalize